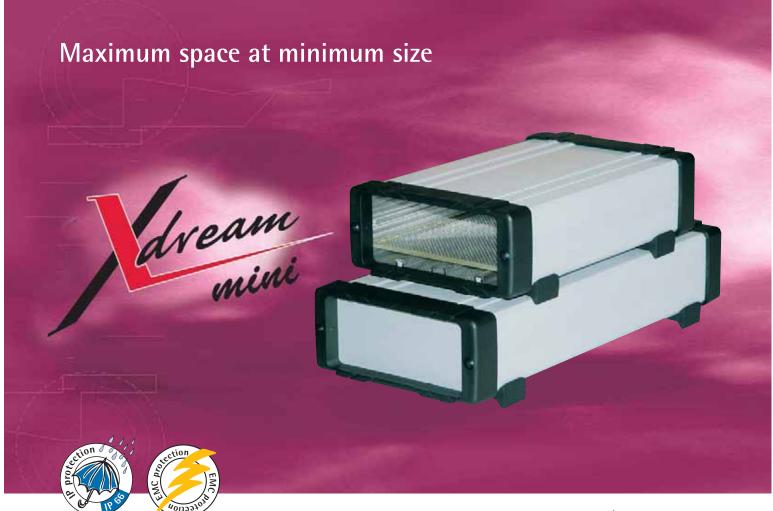

# "Little brother" of our well-established enclosure system X-dream

- smaller dimensions
- even more sturdy
- just as convenient

- high protection system: IP 66
- for installation of boards with width of 100 mm
- adjustable depths
- stackable
- integrated mounting grooves (e.g. for wall mounting)
- sturdy design
- compact dimensions
- internal grooves for sliding nuts allow installation of individual components
- favourable EMC characteristics

## Application:

Basic case for individual electronic components and eurocards 100 mm x 160 mm.

## Material:

Aluminium extrusion

Frame: plastic, flammability tested acc. to

UL 94 V-0

Protection system: IP 66\* (Configuration: solid back and front panel, frame seal IP 66, without handle)