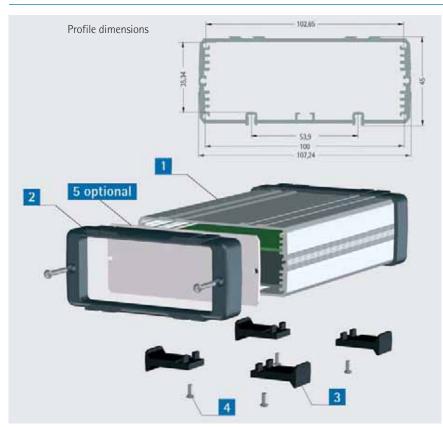

# Included in delivery

| Item | Pc. | Description                                |
|------|-----|--------------------------------------------|
| 1    | 1   | Aluminium extrusion                        |
| 2    | 2   | Plastic frame                              |
| 3    | 4   | Stacking feet                              |
| 4    |     | Assembly material                          |
|      | (1) | Prop-up and carrying handle (without fig.) |

#### **Construction:**

Solid aluminium extrusion enclosed by a plastic frame on the front and rear

## Material:

Aluminium extrusion

Frame: plastic, flammability tested acc. to

UL 94 V-0

Protection system: IP 66\* (Configuration: solid back and front panel, frame seal IP 66, without handle)